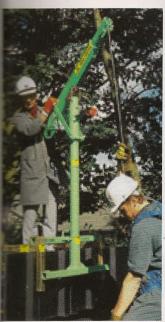

## AVIT ARM SAFETY SYSTEM

- Our Davit Arm trench system is ideal for safely lowering one person into any manhole, open excavation, cofferdam, pit or caisson.
- We have various methods available for securing the Davit System.
- Very easy to assemble modular section.
- Attaches to trench sheets.
- Davit Arm comes complete with 12mtr man-riding single speed winch with 200kg maximum load capacity.
- · Supplied with secondary fall arrest block.
- Full range of safety products available, including full body rescue harnesses, gas detection, rescue equipment and lifeline.
- For any further technical information please contact the relevant depot.