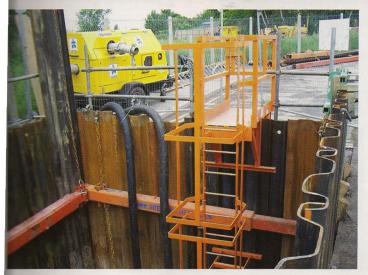

## ALL EQUIPMENT IS AVAILABLE FOR PURCHASE

DEEP EXCAVATION LADDER ACCESS SYSTEM

- Entry platform compete with side protection and safety gate.
- Platform Section: 2.3mtr high x
  1.2mtr long x 0.6mtr wide.
- Additional ladder sections available: 1.0mtr and 2.0mtr long complete with bracing struts.
- Fully tested and certified.
- We recommend the use of Davit Arm Winch System complete with secondary fall arrest line when entering deep excavations.
- Trench Box Ladder Access System also available.