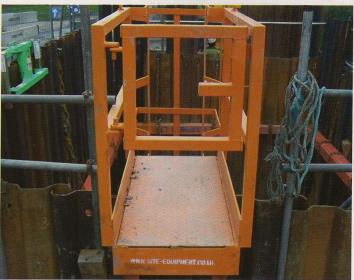

## ALL EQUIPMENT IS AVAILABLE FOR PURCHASE

DEEP EXCAVATION LADDER ACCESS SYSTEM

- Entry platform compete with side protection and safety gate.
- Platform Section: 2.3mtr high x
  1.2mtr long x 0.6mtr wide.
- Additional ladder sections available: 1.0mtr and 2.0mtr long complete with bracing struts.
- Fully tested and certified.
- We recommend the use of Davit Arm Winch System complete with secondary fall arrest line when entering deep excavations.
- Trench Box Ladder Access System also available.