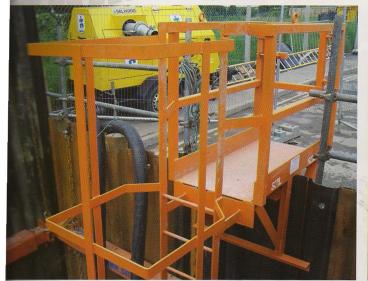

## ALL EQUIPMENT IS AVAILABLE FOR PURCHASE

DEEP EXCAVATION LADDER ACCESS SYSTEM

- Entry platform compete with side protection and safety gate.
- Platform Section: 2.3mtr high x
  1.2mtr long x 0.6mtr wide.
- Additional ladder sections available: 1.0mtr and 2.0mtr long complete with bracing struts.
- Fully tested and certified.
- We recommend the use of Davit Arm Winch System complete with secondary fall arrest line when entering deep excavations.
- Trench Box Ladder Access System also available.