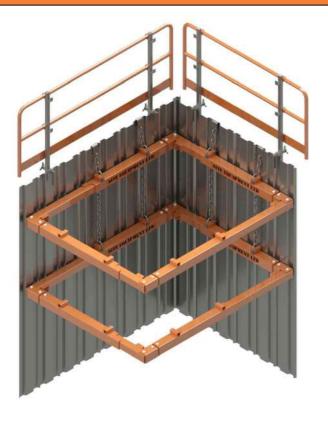

## Key Leg Details

Outer sleeve: 120x120x6.3 SHS Inner sleeve: 100x100x6.3 SHS Ram Stroke: 900mm

The lightweight Single Acting Manhole Brace system can be used for a range of applications, most commonly small manhole installations and drainage repairs.