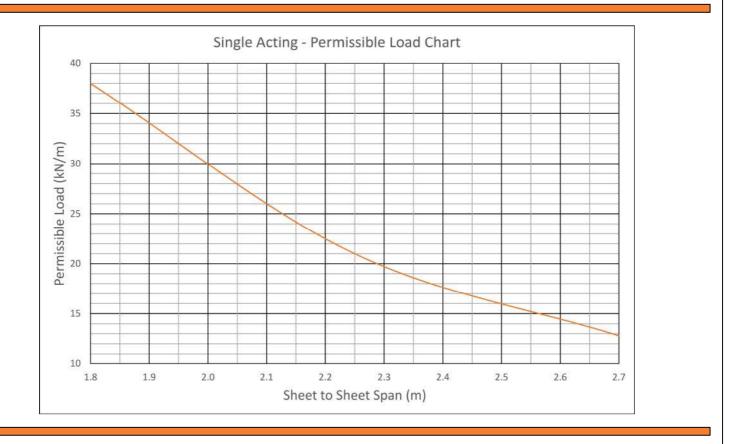

## **Single Acting Brace Information Sheet**

120

| Туре | Sheet to Sheet | Frame Weight | Permissible<br>Load |
|------|----------------|--------------|---------------------|
|      | т              | kg           | kN/m                |
| AA   | 1.8 (min)      | 400          | 38                  |
|      | 2.7 (max)      |              | 12.8                |